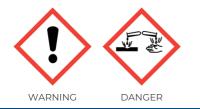

#### **UWARNINGS**

May be corrosive to metals. Harmful if swallowed. Causes severe skin burns and eye damage. Wash hands thoroughly after handling. Wear protective gloves and eye/face protection. IF SWALLOWED: Rinse mouth. Do NOT induce vomiting. IF ON SKIN (or hair): Take off immediately all contaminated clothing. Rinse skin with water or shower. IF IN EYES: Rinse cautiously with water for several minutes. Remove contact lenses, if present and easy to do. Continue rinsing. Immediately call a POISON CENTER or doctor/physician. Absorb spillage to prevent material damage. Contains PHOSPHORIC ACID.